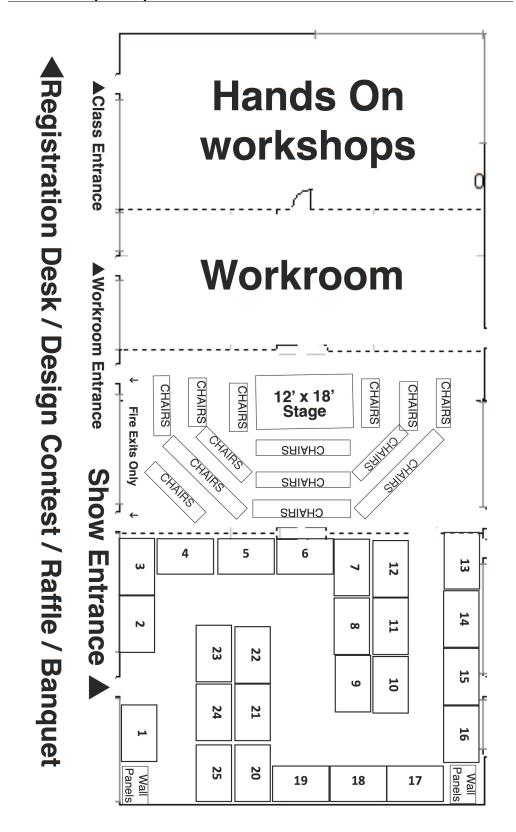

All booths are 10' wide by 8' deep and include an 8' tall back wall and 3' tall sidewalls.

All booths are separated by black pipe and drape.

Booths 3 & 4 / 6 & 7 / 19 & 20 are available as double corner booth exhibits.